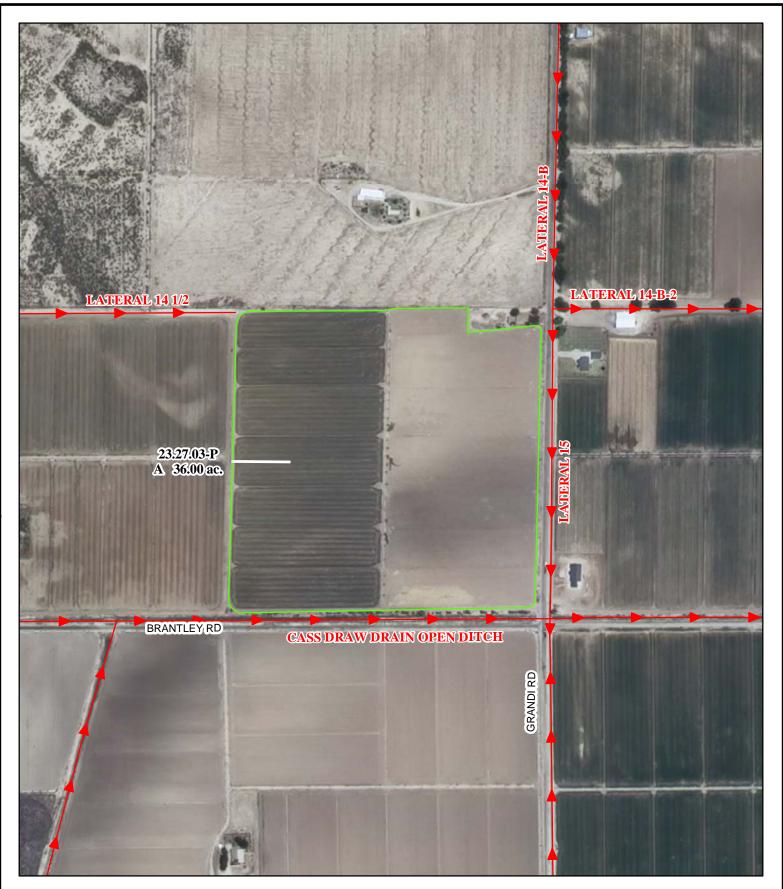

## f. Location and Amount of Irrigated Acreage:

Section 03, Township 23S, Range 27E, N.M.P.M.

Pt. SE<sup>1</sup>/4

36.00 acres

Total: 36.00 acres

As shown on the attached revised Hydrographic Survey Map for Subfile No. 23.27.03-P, and the CID Section Hydrographic Survey Map Sheet No. 8 (1999-2011), included in Part F of this Appendix, representing the Court record as of the date of the filing of this Decree.

## g. Amount of Water:

As set forth in Part B of this Appendix.

| <ul> <li><i>Legend</i></li> <li>● Point of Diversion</li> <li>→ Canals / Ditches</li> <li>Tract Boundaries</li> </ul> | 2009 Digital Orthophotography<br>Grid Interval = 1000 |   | <b>STATE OF NEW MEXICO</b><br>Office of the State Engineer<br>John R. D'Antonio, Jr., P.E., State Engineer | Riva Kelly<br>Revocable Trust<br>Subfile 23.27.03-P |
|-----------------------------------------------------------------------------------------------------------------------|-------------------------------------------------------|---|------------------------------------------------------------------------------------------------------------|-----------------------------------------------------|
| Surface Water Only                                                                                                    | Scale 1 " = 400 '                                     | ₿ | Pecos River Stream System                                                                                  | 4/27/2011                                           |
| Supplemental Groundwater                                                                                              | 1:4,800                                               |   | Carlsbad Irrigation District                                                                               | Street Contraction                                  |
| Reservoir / Pond                                                                                                      | 100 50 0 100 200 300 400 500                          |   | Hydrographic Survey                                                                                        |                                                     |
| No Right                                                                                                              | Fee                                                   |   | Township 23 D.D                                                                                            | Interstota Stream Commission DET                    |